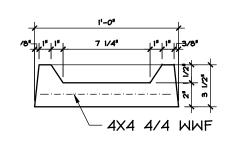

## 2. REINFORCING SPECIFICATIONS

- 2.1. REBAR TO MEET ASTM A615, GRADE 60
- 2.2. WELDED WIRE MESH TO MEET ASTM A1064
- 3. COLOR AND FINISH
  - 3.1. COLOR: GREY
- 3.2. FINISH: SMOOTH AS CAST
- 3.3. SEALER: VOCOMP 20

## **SB1216 BENCH NOTES:**

- 1. APPROXIMATE WEIGHT
- 1.1. 40 LBS
- 2. CONCRETE VOLUME
- 2.1. 0.010 CUBIC YARDS

SHEET TITLE: DIMENSION DETAILS
PRODUCT: 12X16 SPLASH BLOCK
LOCATION:

CONTRACTOR:

ARCHITECT:

DATE: