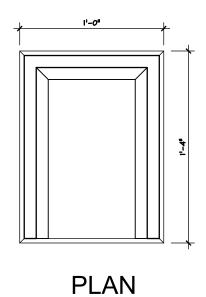

## **SB1216 BENCH NOTES:**

- 1. APPROXIMATE WEIGHT
- 1.1. 40 LBS
- 2. CONCRETE VOLUME
- 2.1. 0.010 CUBIC YARDS

SHEET TITLE: DIMENSION DETAILS
PRODUCT: 12X16 SPLASH BLOCK
LOCATION:

CONTRACTOR:

ARCHITECT:

DATE: