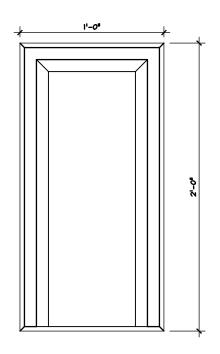

**PLAN** 

## **ELEVATION**



## SHEET NOTES:

- 1. CONCRETE SPECIFICATIONS
- 1.1. 5000 PSI COMPRESSIVE STRENGTH @ 28 DAYS
- 1.2. 5%-8% ENTRAINED AIR
- 1.3. POLYPROPYLENE FIBER
- 2. REINFORCING SPECIFICATIONS
  - 2.1. REBAR TO MEET ASTM A615, GRADE 60
- 2.2. WELDED WIRE MESH TO MEET ASTM A1064
- 3. COLOR AND FINISH
- 3.1. COLOR: GREY
- 3.2. FINISH: AS CAST
- 3.3. SEALER: VOCOMP 20

## **SB1224 BENCH NOTES:**

- 1. APPROXIMATE WEIGHT
- 1.1. 48 LBS
- 2. CONCRETE VOLUME
- 2.1. 0.012 CUBIC YARDS

SHEET TITLE: DIMENSION DETAIL

PRODUCT: 12X24 SPLASH BLOCK

LOCATION:

**CONTRACTOR:** 

ARCHITECT:

DATE:

SCALE: 1 1/2"=1'-0"

SHEET NO.: 1.0