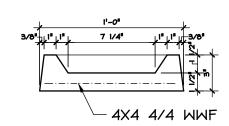

## SHEET NOTES:

- 1. CONCRETE SPECIFICATIONS
- 1.1. 5000 PSI COMPRESSIVE STRENGTH @ 28 DAYS
- 1.2. 5%-8% ENTRAINED AIR
- 1.3. POLYPROPYLENE FIBER
- 2. REINFORCING SPECIFICATIONS
  - 2.1. REBAR TO MEET ASTM A615, GRADE 60
- 2.2. WELDED WIRE MESH TO MEET ASTM A1064
- 3. COLOR AND FINISH
- 3.1. COLOR: GREY
- 3.2. FINISH: AS CAST
- 3.3. SEALER: VOCOMP 20

## **SB1224 BENCH NOTES:**

- 1. APPROXIMATE WEIGHT
- 1.1. 48 LBS
- 2. CONCRETE VOLUME
- 2.1. 0.012 CUBIC YARDS

SHEET TITLE: DIMENSION DETAIL

PRODUCT: 12X24 SPLASH BLOCK

LOCATION:

**CONTRACTOR:** 

ARCHITECT: