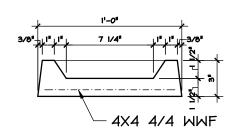

## SHEET NOTES:

- 1. CONCRETE SPECIFICATIONS
- 1.1. 5000 PSI COMPRESSIVE STRENGTH @ 28 DAYS
- 1.2. 5%-8% ENTRAINED AIR
- 1.3. POLYPROPYLENE FIBER
- 2. REINFORCING SPECIFICATIONS
  - 2.1. REBAR TO MEET ASTM A615, GRADE 60
  - 2.2. WELDED WIRE MESH TO MEET ASTM A1064
- 3. COLOR AND FINISH
  - 3.1. COLOR: GREY
- 3.2. FINISH: SMOOTH AS CAST
- 3.3. SEALER: VOCOMP 20

## SB1236 BENCH NOTES:

- 1. APPROXIMATE WEIGHT
  - 1.1. 75LBS
- 2. CONCRETE VOLUME
- 2.1. 0.019 CUBIC YARDS

SHEET TITLE: DIMENSION DETAIL

PRODUCT: 12X36 SPLASH BLOCK

LOCATION:

**CONTRACTOR:** 

ARCHITECT:

DATE:

SCALE: 1 1/2"=1'-0"

SHEET NO.: 1.0