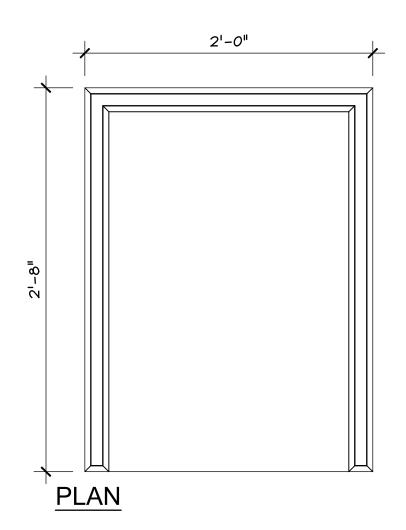

## **ELEVATION**



## SHEET NOTES:

- 1. CONCRETE SPECIFICATIONS
- 1.1. 5000 PSI COMPRESSIVE STRENGTH @ 28 DAYS
- 1.2. 5%-8% ENTRAINED AIR
- 1.3. POLYPROPYLENE FIBER

## 2. REINFORCING SPECIFICATIONS

- 2.1. REBAR TO MEET ASTM A615, GRADE 60
- 2.2. WELDED WIRE MESH TO MEET ASTM A1064
- 3. COLOR AND FINISH
  - 3.1. COLOR: GREY
- 3.2. FINISH: SMOOTH AS CAST
- 3.3. SEALER: VOCOMP 20

## **SB2432 BENCH NOTES:**

- 1. APPROXIMATE WEIGHT
- 1.1. 160LBS
- 2. CONCRETE VOLUME
- 2.1. 0.041 CUBIC YARDS

SHEET TITLE: DIMENSION DETAIL

PRODUCT: 24X32 SPLASH BLOCK

LOCATION:

**CONTRACTOR:** 

ARCHITECT:

DATE:

SCALE: 1 1/2"=1'-0"

SHEET NO.: 1.0