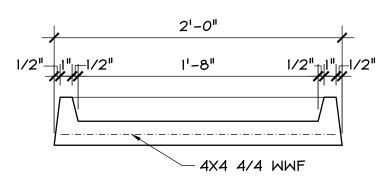

## **SB2432 BENCH NOTES:**

- 1. APPROXIMATE WEIGHT
- 1.1. 160LBS
- 2. CONCRETE VOLUME
- 2.1. 0.041 CUBIC YARDS

SHEET TITLE: DIMENSION DETAIL

PRODUCT: 24X32 SPLASH BLOCK

LOCATION:

**CONTRACTOR:** 

ARCHITECT: