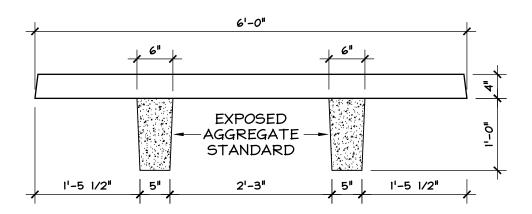

## FRONT ELEVATION

## SIDE ELEVATION

## SHEET NOTES:

- 1. CONCRETE SPECIFICATIONS
- 5000 PSI COMPRESSIVE STRENGTH @ 28 DAYS
- 1.2. 5%-8% ENTRAINED AIR
- POLYPROPYLENE FIBER
- 2. REINFORCING SPECIFICATIONS (IF APPLICABLE)
  - REBAR TO MEET ASTM A615, GRADE 60
- WELDED WIRE MESH TO MEET ASTM A1064
- 3. COLOR AND FINISH OPTIONS
- GREY, WHITE, VARIOUS COHILLS COLORS
- 3.2. BENCH TOP-SMOOTH, LEGS- EXPOSED AGG.
- SEALER: VOCOMP 20 3.3.

## **BGOTH MAT'L LIST:**

- 0.192 CU.YD. CONCRETE
- APPROX. 750 LBS
- 2. (1) BENCH TOP
- (2) BENCH LEGS
- (4) 5/8" THIN SLAB THREADED INSERTS
- (4) 5/8" DIA. X 1" BOLT
- 6. (1) TUBE OF EPOXY 7. (3) #4 X 70"
- 8. (3) #4 X 20"