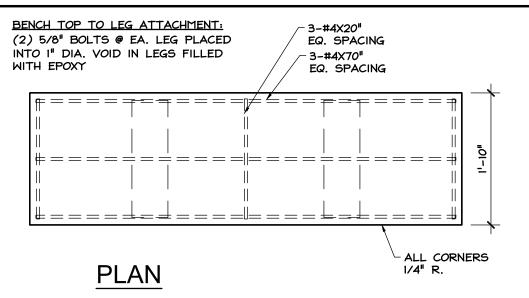

## SHEET NOTES:

- 1. CONCRETE SPECIFICATIONS
- 5000 PSI COMPRESSIVE STRENGTH @ 28 DAYS
- 1.2. 5%-8% ENTRAINED AIR
- POLYPROPYLENE FIBER
- 2. REINFORCING SPECIFICATIONS (IF APPLICABLE)
  - REBAR TO MEET ASTM A615, GRADE 60
- WELDED WIRE MESH TO MEET ASTM A1064
- 3. COLOR AND FINISH OPTIONS
- GREY, WHITE, VARIOUS COHILLS COLORS
- 3.2. BENCH TOP-SMOOTH, LEGS- EXPOSED AGG.
- SEALER: VOCOMP 20 3.3.

## **BGOTH MAT'L LIST:**

- 0.192 CU.YD. CONCRETE
- APPROX. 750 LBS
- 2. (1) BENCH TOP
- (2) BENCH LEGS
- (4) 5/8" THIN SLAB THREADED INSERTS
- (4) 5/8" DIA. X 1" BOLT
- 6. (1) TUBE OF EPOXY 7. (3) #4 X 70"
- 8. (3) #4 X 20"