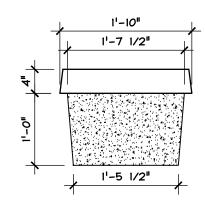

## SHEET NOTES:

- 1. CONCRETE SPECIFICATIONS
- 5000 PSI COMPRESSIVE STRENGTH @ 28 DAYS
- 1.2. 5%-8% ENTRAINED AIR
- POLYPROPYLENE FIBER
- 2. REINFORCING SPECIFICATIONS (IF APPLICABLE)
  - REBAR TO MEET ASTM A615, GRADE 60
- WELDED WIRE MESH TO MEET ASTM A1064
- 3. COLOR AND FINISH OPTIONS
- GREY, WHITE, VARIOUS COHILLS COLORS
- 3.2. BENCH TOP-SMOOTH, LEGS- EXPOSED AGG.
- SEALER: VOCOMP 20 3.3.

## **BGOTH MAT'L LIST:**

- 0.192 CU.YD. CONCRETE
- APPROX. 750 LBS
- 2. (1) BENCH TOP
- (2) BENCH LEGS
- (4) 5/8" THIN SLAB THREADED INSERTS
- (4) 5/8" DIA. X 1" BOLT
- 6. (1) TUBE OF EPOXY 7. (3) #4 X 70"
- 8. (3) #4 X 20"